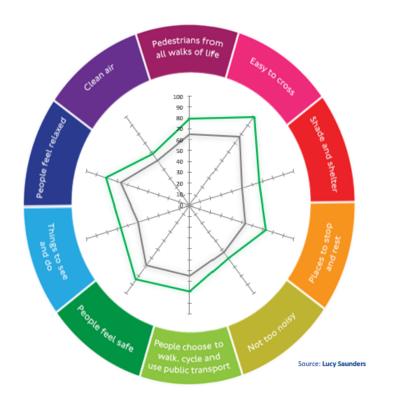

|                                        | Existing layout | Proposed<br>layout | % point change |
|----------------------------------------|-----------------|--------------------|----------------|
| Overall Healthy Streets<br>Check score | 60              | 72                 | 12             |