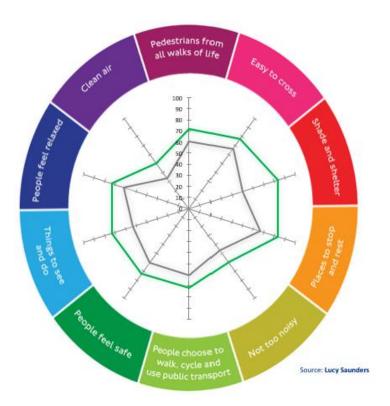

## Appendix 9 – Healthy Streets Assessments

Name of scheme Segment number 40 Leadenhall St S278 - Leadenhall St n/a

Name of scheme Segment number 40 Leadenhall St S278 - Fenchurch St

n/a

|                                        | Existing layout | Proposed<br>layout | % point change |
|----------------------------------------|-----------------|--------------------|----------------|
| Overall Healthy Streets<br>Check score | 54              | 66                 | 12             |